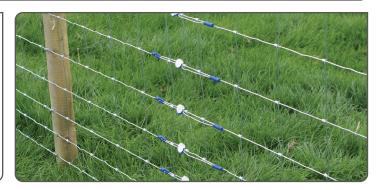

# INSTALLATION 1. 2. Stock Fence

### **TIPS**

- Reposition before applying tension using a Setting Key
- Remove sufficient verticals prior to installation
- Apply and re-apply tension with a tensioning tool
- Trim excess wire with Wire Cutters, leave at least
   75 mm tail wire to enable re-tensioning