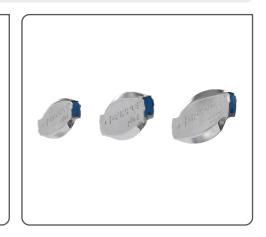

# Gripple Plus Range (Fencing)

The Gripple Plus range of wire joiners and tensioners is suitable for all fencing applications.

## FEATURES / BENEFITS

- Join and tension in one
- Eliminates tying and knotting wires, reducing installation time
- Ideal for use on high tensile and mild steel wire
- Designed for high load holding and corrosion resistance
- Easily re-tensioned year-after-year

### **SPECIFICATION**

| Product             | Wire Type              | Wire Range        | Maximum Working Load |
|---------------------|------------------------|-------------------|----------------------|
| Gripple Plus Small  | Plain, Field, Electric | 1.40 mm - 2.20 mm | 300 kg               |
| Gripple Plus Medium | Plain, Field, Electric | 2.00 mm - 3.25 mm | 400 kg               |
| Gripple Plus Large  | Plain, Field, Electric | 3.20 mm - 4.20 mm | 600 kg               |